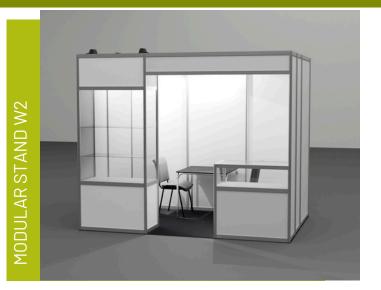

#### **MODULAR STANDS W1/W2\*:**

A complete solution for exhibitors that includes full stand equipment.

Modular stands are not subject to any modifications.

Stand price: from PLN 5300 ≈ €1195,82 net to PLN 7600≈ €1714,76 net.

Space: 6m<sup>2</sup> or 9m<sup>2</sup> Stand height: 2,5m

#### MODULAR STAND EQUIPMENT 6M<sup>2</sup>

- gray walls octanorma system space 3m x 2m
- floor covering
- 2 light points
- 1 electric socket 1,5 kW
- name of the company on fascia board
- 2 showcases with lights
- 1table
- 2 chairs
- hanger

MODULAR STAND W1