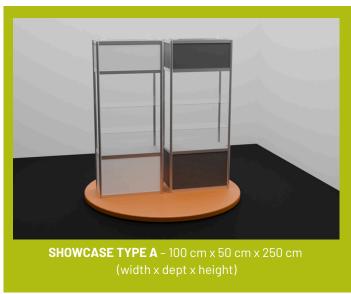

s that includes full stand equipment.

Modular stands are not subject to any modifications.

Stand price: from PLN 5300 ≈ €1195,82 net to PLN 7600≈ €1714,76 net.

Space: 6m<sup>2</sup> or 9m<sup>2</sup> Stand height: 2,5m

#### MODULAR STAND EQUIPMENT 6M<sup>2</sup>

- gray walls octanorma system space 3m x 2m
- floor covering
- 2 light points
- 1 electric socket 1,5 kW
- name of the company on fascia board
- 2 showcases with lights
- 1table
- 2 chairs
- hanger

#### MODULAR STAND EQUIPMENT 9M<sup>2</sup>

- gray walls octanorma system space 3m x 3m
- floor covering
- 3 light points
- 1 electric socket 1,5 kW
- name of the company on fascia board
- 2 showcases with lights
- 1table
- 2 chairs
- hanger





MODULAR STAND W1

# ADDITIONAL EQUIPMENT - SHOWCASES WITH LIGHTING - Type A and B













# ADDITIONAL EQUIPMENT - SHOWCASES WITH LIGHTING - Type C and D













## **CONTACT US**



# Sylwia Klofczyńska Project Manager

sylwia.klofczynska@amberexpo.pl +48 693 901 192