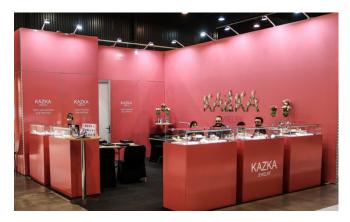

# AMBERIF 2025

INTERNATIONAL FAIR OF AMBER & JEWELLERY

SAVE THE DATE 12-14.03.2025

AMBEREXPO, GDAŃSK, POLAND

EXHIBITION OFFER

- Two editions a year: in spring and at the beginning of autumn
- Poland's largest and one of Europe's largest jewellery trade fair
- The most important event in the world dedicated to the promotion of amber
- Exhibitors with amber, gold, silver, jewellery stones, watches, packaging and machinery
- Meeting stage for avant-garde goldsmithing and the place where amber trends are born
- Continuation of the historical tradition of amber processing

#### Industry visitor profiles:

- Wholesalers;
- Retail chains:
- Shops;
- Galleries;
- Collectors;
- Trade media.

- **JEWELLERY** AND PRECIOUS STONES
- **EQUIPMENT** AND ACCESSORIES
- **PREMIERE** COLLECTIONS
- **DESIGNERS** GALLERY
- **ART** EXHIBITION
- **LECTURES** AND SEMINARS
- **PRESTIGIOUS** COMPETITIONS
- **STARTUP** PRESENTATNIONS