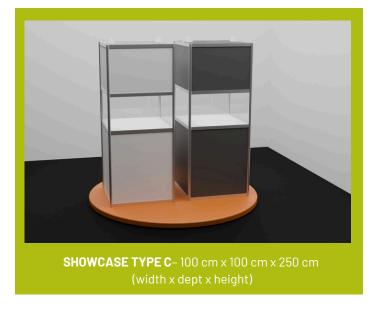

difications.

Stand price: from PLN 5300 ≈ €1195,82 net to PLN 7600≈ €1714,76 net.

Space: 6m<sup>2</sup> or 9m<sup>2</sup> Stand height: 2,5m

#### MODULAR STAND EQUIPMENT 6M<sup>2</sup>

- gray walls octanorma system space 3m x 2m
- floor covering
- 2 light points
- 1 electric socket 1,5 kW
- name of the company on fascia board
- 2 showcases with lights
- 1table
- 2 chairs
- hanger

#### MODULAR STAND EQUIPMENT 9M<sup>2</sup>

- gray walls octanorma system space 3m x 3m
- floor covering
- 3 light points
- 1 electric socket 1,5 kW
- name of the company on fascia board
- 2 showcases with lights
- 1table
- 2 chairs
- hanger





MODULAR STAND W1

# ADDITIONAL EQUIPMENT - SHOWCASES WITH LIGHTING - Type A and B













# ADDITIONAL EQUIPMENT - SHOWCASES WITH LIGHTING - Type C and D













## **CONTACT US**



# Sylwia Klofczyńska Project Manager

sylwia.klofczynska@amberexpo.pl +48 693 901 192