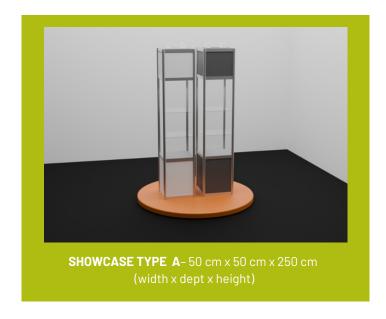

ors that includes full stand equipment.

Modular stands are not subject to any modifications.

Stand price: from PLN 5300 ≈ €1195,82 net to PLN 7600≈ €1714,76 net.

Space: 6m<sup>2</sup> or 9m<sup>2</sup> Stand height: 2,5m

#### MODULAR STAND EQUIPMENT 6M<sup>2</sup>

- gray walls octanorma system space 3m x 2m
- floor covering
- 2 light points
- 1 electric socket 1,5 kW
- name of the company on fascia board
- 2 showcases with lights
- 1table
- 2 chairs
- hanger

#### MODULAR STAND EQUIPMENT 9M<sup>2</sup>

- gray walls octanorma system space 3m x 3m
- floor covering
- 3 light points
- 1 electric socket 1,5 kW
- name of the company on fascia board
- 2 showcases with lights
- 1table
- 2 chairs
- hanger





MODULAR STAND W1

# ADDITIONAL EQUIPMENT - SHOWCASES WITH LIGHTING - Type A and B













# ADDITIONAL EQUIPMENT - SHOWCASES WITH LIGHTING - Type C and D













## **CONTACT US**



# Sylwia Klofczyńska Project Manager

sylwia.klofczynska@amberexpo.pl +48 693 901 192