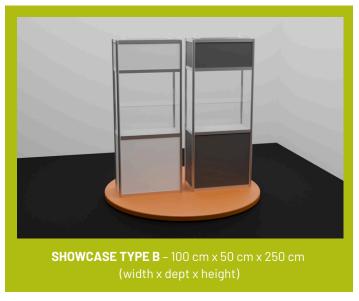

includes full stand equipment.

Modular stands are not subject to any modifications.

Stand price: from PLN 5300 ≈ €1195,82 net to PLN 7600≈ €1714,76 net.

Space: 6m<sup>2</sup> or 9m<sup>2</sup> Stand height: 2,5m

#### MODULAR STAND EQUIPMENT 6M<sup>2</sup>

- gray walls octanorma system space 3m x 2m
- floor covering
- 2 light points
- 1 electric socket 1,5 kW
- name of the company on fascia board
- 2 showcases with lights
- 1table
- 2 chairs
- hanger

#### MODULAR STAND EQUIPMENT 9M<sup>2</sup>

- gray walls octanorma system space 3m x 3m
- floor covering
- 3 light points
- 1 electric socket 1,5 kW
- name of the company on fascia board
- 2 showcases with lights
- 1table
- 2 chairs
- hanger





MODULAR STAND W1

# ADDITIONAL EQUIPMENT - SHOWCASES WITH LIGHTING - Type A and B













# ADDITIONAL EQUIPMENT - SHOWCASES WITH LIGHTING - Type C and D













## **CONTACT US**



# Sylwia Klofczyńska Project Manager

sylwia.klofczynska@amberexpo.pl +48 693 901 192