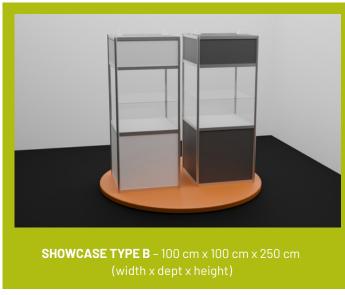

ncludes full stand equipment.

Modular stands are not subject to any modifications.

Stand price: from PLN 5300 ≈ €1195,82 net to PLN 7600≈ €1714,76 net.

Space: 6m<sup>2</sup> or 9m<sup>2</sup> Stand height: 2,5m

#### MODULAR STAND EQUIPMENT 6M<sup>2</sup>

- gray walls octanorma system space 3m x 2m
- floor covering
- 2 light points
- 1 electric socket 1,5 kW
- name of the company on fascia board
- 2 showcases with lights
- 1table
- 2 chairs
- hanger

#### MODULAR STAND EQUIPMENT 9M<sup>2</sup>

- gray walls octanorma system space 3m x 3m
- floor covering
- 3 light points
- 1 electric socket 1,5 kW
- name of the company on fascia board
- 2 showcases with lights
- 1table
- 2 chairs
- hanger





MODULAR STAND W1

# ADDITIONAL EQUIPMENT - SHOWCASES WITH LIGHTING - Type A and B













# ADDITIONAL EQUIPMENT - SHOWCASES WITH LIGHTING - Type C and D













## **CONTACT US**



# Sylwia Klofczyńska Project Manager

sylwia.klofczynska@amberexpo.pl +48 693 901 192