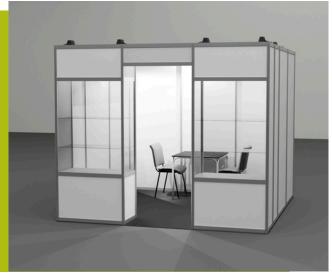

#### **MODULAR STANDS W1/W2\*:**

A complete solution for exhibitors that includes full stand equipment.

Modular stands are not subject to any modifications.

Stand price: from PLN 5300 ≈ €1195,82 net to PLN 7600≈ €1714,76 net.

Space: 6m<sup>2</sup> or 9m<sup>2</sup> Stand height: 2,5m

#### MODULAR STAND EQUIPMENT 9M<sup>2</sup>

- gray walls octanorma system space 3m x 3m
- floor covering
- 3 light points
- 1 electric socket 1,5 kW
- name of the company on fascia board
- 2 showcases with lights
- 1table
- 2 chairs
- hanger