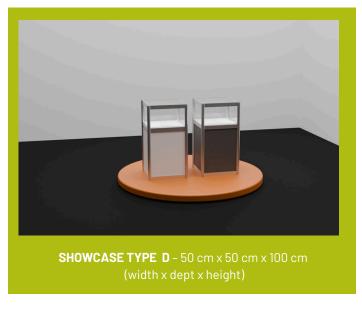

fications.

Stand price: from PLN 5300 ≈ €1195,82 net to PLN 7600≈ €1714,76 net.

Space: 6m<sup>2</sup> or 9m<sup>2</sup> Stand height: 2,5m

#### MODULAR STAND EQUIPMENT 6M<sup>2</sup>

- gray walls octanorma system space 3m x 2m
- floor covering
- 2 light points
- 1 electric socket 1,5 kW
- name of the company on fascia board
- 2 showcases with lights
- 1table
- 2 chairs
- hanger

#### MODULAR STAND EQUIPMENT 9M<sup>2</sup>

- gray walls octanorma system space 3m x 3m
- floor covering
- 3 light points
- 1 electric socket 1,5 kW
- name of the company on fascia board
- 2 showcases with lights
- 1table
- 2 chairs
- hanger





MODULAR STAND W1

# ADDITIONAL EQUIPMENT - SHOWCASES WITH LIGHTING - Type A and B













# ADDITIONAL EQUIPMENT - SHOWCASES WITH LIGHTING - Type C and D













## **CONTACT US**



# Sylwia Klofczyńska Project Manager

sylwia.klofczynska@amberexpo.pl +48 693 901 192