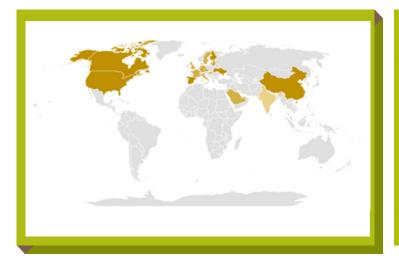

AMBERIF is visited by visitors and exhibitors from many countries - the most numerous from: Germany, Lithuania, Ukraine, China, UK, Latvia, Sweden, Italy, Denmark, Finland, France, Hungary, Czech Republic, Estonia, Saudi Arabia, United Arab Emirates.