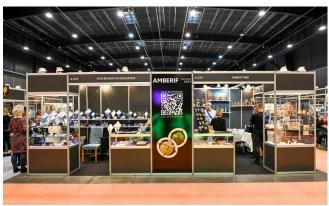

# AMBERIF 2025

INTERNATIONAL FAIR OF AMBER & JEWELLERY

SAVE THE DATE 12-14.03.2025

AMBEREXPO, GDAŃSK, POLAND

EXHIBITION OFFER

- Two editions a year: in spring and at the beginning of autumn
- Poland's largest and one of Europe's largest jewellery trade fair
- The most important event in the world dedicated to the promotion of amber
- Exhibitors with amber, gold, silver, jewellery stones, watches, packaging and machinery
- Meeting stage for avant-garde goldsmithing and the place where amber trends are born
- Continuation of the historical tradition of amber processing

#### **AMBERIF Spring 2024**

- 236 exhibitors from 14 countries
- 2998 m<sup>2</sup> exhibition space
- 2400 trade visitors and guests

#### **AMBERIF Autumn 2024**

- 131 exhibitors from 8 countries
- 1493 m<sup>2</sup> exhibition space
- 1120 trade visitors and guests