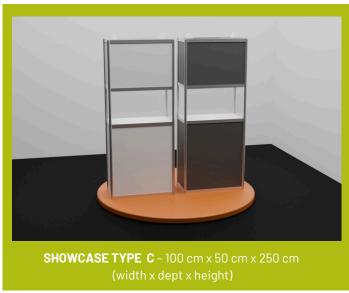

modifications.

Stand price: from PLN 5300 ≈ €1195,82 net to PLN 7600≈ €1714,76 net.

Space: 6m<sup>2</sup> or 9m<sup>2</sup> Stand height: 2,5m

#### MODULAR STAND EQUIPMENT 6M<sup>2</sup>

- gray walls octanorma system space 3m x 2m
- floor covering
- 2 light points
- 1 electric socket 1,5 kW
- name of the company on fascia board
- 2 showcases with lights
- 1table
- 2 chairs
- hanger

#### MODULAR STAND EQUIPMENT 9M<sup>2</sup>

- gray walls octanorma system space 3m x 3m
- floor covering
- 3 light points
- 1 electric socket 1,5 kW
- name of the company on fascia board
- 2 showcases with lights
- 1table
- 2 chairs
- hanger





MODULAR STAND W1

# ADDITIONAL EQUIPMENT - SHOWCASES WITH LIGHTING - Type A and B













# ADDITIONAL EQUIPMENT - SHOWCASES WITH LIGHTING - Type C and D













## **CONTACT US**



# Sylwia Klofczyńska Project Manager

sylwia.klofczynska@amberexpo.pl +48 693 901 192