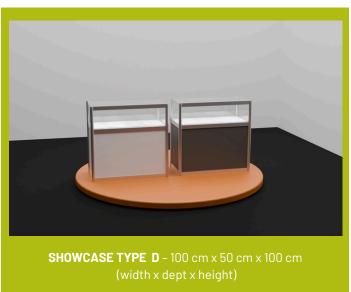

cations.

Stand price: from PLN 5300 ≈ €1195,82 net to PLN 7600≈ €1714,76 net.

Space: 6m<sup>2</sup> or 9m<sup>2</sup> Stand height: 2,5m

#### MODULAR STAND EQUIPMENT 6M<sup>2</sup>

- gray walls octanorma system space 3m x 2m
- floor covering
- 2 light points
- 1 electric socket 1,5 kW
- name of the company on fascia board
- 2 showcases with lights
- 1table
- 2 chairs
- hanger

#### MODULAR STAND EQUIPMENT 9M<sup>2</sup>

- gray walls octanorma system space 3m x 3m
- floor covering
- 3 light points
- 1 electric socket 1,5 kW
- name of the company on fascia board
- 2 showcases with lights
- 1table
- 2 chairs
- hanger





MODULAR STAND W1

# ADDITIONAL EQUIPMENT - SHOWCASES WITH LIGHTING - Type A and B













# ADDITIONAL EQUIPMENT - SHOWCASES WITH LIGHTING - Type C and D













## **CONTACT US**



# Sylwia Klofczyńska Project Manager

sylwia.klofczynska@amberexpo.pl +48 693 901 192