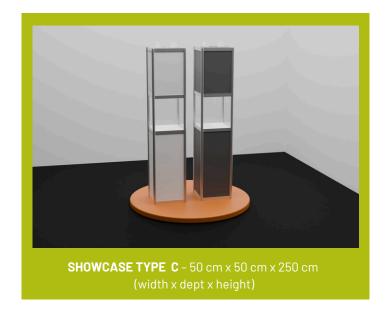

y modifications.

Stand price: from PLN 5300 ≈ €1195,82 net to PLN 7600≈ €1714,76 net.

Space: 6m<sup>2</sup> or 9m<sup>2</sup> Stand height: 2,5m

#### MODULAR STAND EQUIPMENT 6M<sup>2</sup>

- gray walls octanorma system space 3m x 2m
- floor covering
- 2 light points
- 1 electric socket 1,5 kW
- name of the company on fascia board
- 2 showcases with lights
- 1table
- 2 chairs
- hanger

#### MODULAR STAND EQUIPMENT 9M<sup>2</sup>

- gray walls octanorma system space 3m x 3m
- floor covering
- 3 light points
- 1 electric socket 1,5 kW
- name of the company on fascia board
- 2 showcases with lights
- 1table
- 2 chairs
- hanger





MODULAR STAND W1

# ADDITIONAL EQUIPMENT - SHOWCASES WITH LIGHTING - Type A and B













# ADDITIONAL EQUIPMENT - SHOWCASES WITH LIGHTING - Type C and D













## **CONTACT US**



# Sylwia Klofczyńska Project Manager

sylwia.klofczynska@amberexpo.pl +48 693 901 192