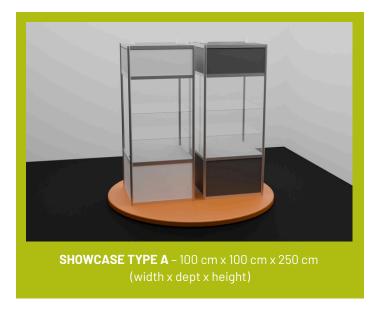

that includes full stand equipment.

Modular stands are not subject to any modifications.

Stand price: from PLN 5300 ≈ €1195,82 net to PLN 7600≈ €1714,76 net.

Space: 6m<sup>2</sup> or 9m<sup>2</sup> Stand height: 2,5m

#### MODULAR STAND EQUIPMENT 6M<sup>2</sup>

- gray walls octanorma system space 3m x 2m
- floor covering
- 2 light points
- 1 electric socket 1,5 kW
- name of the company on fascia board
- 2 showcases with lights
- 1table
- 2 chairs
- hanger

#### MODULAR STAND EQUIPMENT 9M<sup>2</sup>

- gray walls octanorma system space 3m x 3m
- floor covering
- 3 light points
- 1 electric socket 1,5 kW
- name of the company on fascia board
- 2 showcases with lights
- 1table
- 2 chairs
- hanger





MODULAR STAND W1

# ADDITIONAL EQUIPMENT - SHOWCASES WITH LIGHTING - Type A and B













# ADDITIONAL EQUIPMENT - SHOWCASES WITH LIGHTING - Type C and D













## **CONTACT US**



# Sylwia Klofczyńska Project Manager

sylwia.klofczynska@amberexpo.pl +48 693 901 192