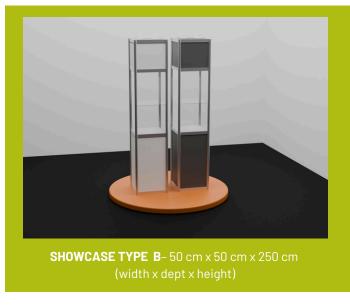

at includes full stand equipment.

Modular stands are not subject to any modifications.

Stand price: from PLN 5300 ≈ €1195,82 net to PLN 7600≈ €1714,76 net.

Space: 6m<sup>2</sup> or 9m<sup>2</sup> Stand height: 2,5m

#### MODULAR STAND EQUIPMENT 6M<sup>2</sup>

- gray walls octanorma system space 3m x 2m
- floor covering
- 2 light points
- 1 electric socket 1,5 kW
- name of the company on fascia board
- 2 showcases with lights
- 1table
- 2 chairs
- hanger

#### MODULAR STAND EQUIPMENT 9M<sup>2</sup>

- gray walls octanorma system space 3m x 3m
- floor covering
- 3 light points
- 1 electric socket 1,5 kW
- name of the company on fascia board
- 2 showcases with lights
- 1table
- 2 chairs
- hanger





MODULAR STAND W1

# ADDITIONAL EQUIPMENT - SHOWCASES WITH LIGHTING - Type A and B













# ADDITIONAL EQUIPMENT - SHOWCASES WITH LIGHTING - Type C and D













## **CONTACT US**



# Sylwia Klofczyńska Project Manager

sylwia.klofczynska@amberexpo.pl +48 693 901 192